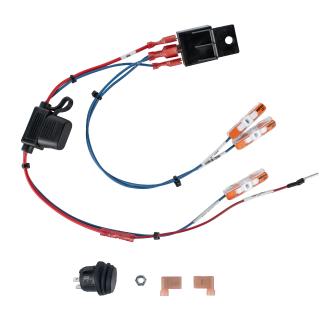

## Included in Kit

- Instruction sheet
- · Rocker switch

- · Wiring harness
- Mounting hardware

- Two spade connectors
- Decal Generator Emergency Shutdown