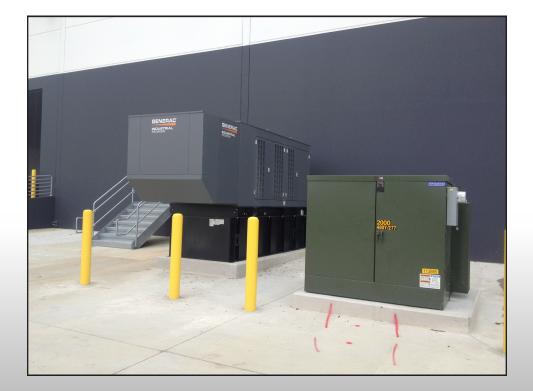

## Application: **Other**

Location: Mt. Juliet, TN US

Model(s): 1 x SD 600 Diesel

System Configuration: 480V, 600kW

## **Under Armour Distribution Center**

Application Background: "When Under Armour announced plans to build its third distribution center - a 1 million square-foot distribution center with 1,500 employees - in Mt. Juliet, Tennessee, management clearly stated they expect to double that space in the future. Under Armour is about performance and growth, and that's exactly what they look for in backup power. Generac was charged with supplying reliable backup for IT equipment and egress lighting. Both data retrieval and lighting control are critical to ensuring Under Armour customers will receive their inventory according to schedule."

Solution: "ESSE, a Generac Industrial Power Distributor, is an integral part of Under Armour's distribution team that ensures best-in-class service to its customers. Over a three-month period, ESSE installed a Generac SD600 industrial diesel generator with a 1200 amp switch. The system provides reliable backup power during power outages so Under Armour will always be ready to meet the logistical challenges of warehousing and data management. The distribution center will open in Q1 2016, but the backup power solution has been operating since July 2015. To keep everything in peak operating condition, ESSE is planning to service and maintain the system that helps protect Under Armour's bottom line."